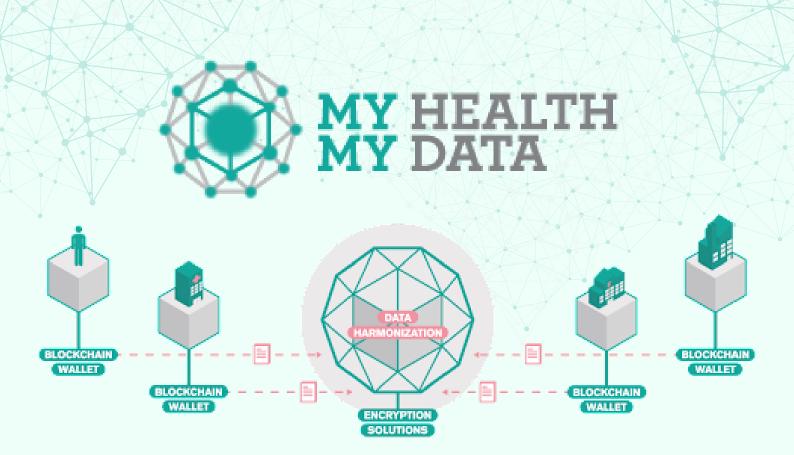

THE FIRST OPEN BIOMEDICAL INFORMATION NETWORK CENTRED ON THE CONNECTION BETWEEN ORGANISATIONS AND INDIVIDUALS.

In MHMD, Data Controllers and Data Consumers are connected through a private blockchain network, which is responsible for keeping the tracking of the data life cycle and orchestrating the secure data sharing process.

To know what is the blockchain used for? How does the MHMD blockchain achieve compliance with the GDPR?

Click here : MyHealthMyData Blockchain